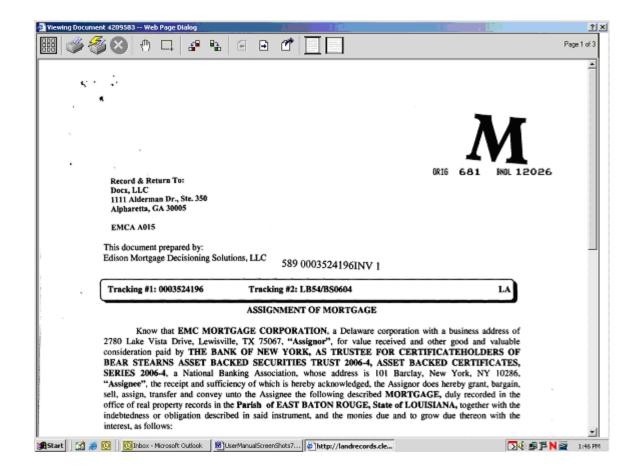

As shown above, the image icon appears next to original and bundle number. The first time you click the Image Icon you may need to install the image viewer. Follow the instructions on your screen.

#### VIEWING DOCUMENT IMAGE

If you access the image from the search query and you press the red X at the top right corner you will return to the search query. If you access the image from the Index Detail screen, when you press the red X you return to the Index Detail screen. The red X does not close the browser window as in most web applications.