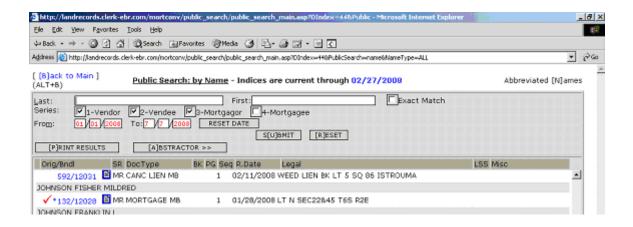

#### SR

The header row in the above section indicates what type of data is in your search results. SR is for Series and indicates whether the party was indexed as a Vendor, Vendee, Mortgagor or Mortgagee.

A name must be entered once a series is selected. An All Names search automatically selects the series Vendor, Vendee and Mortgagor.

| Ele Edit Yew Favorites Iools Help                                                                                                                                                    |                     |
|--------------------------------------------------------------------------------------------------------------------------------------------------------------------------------------|---------------------|
| 2-Back - → - ③ ② ③ ③ ③Search 👍 Fevorites ③Media ④ 🖏 - ④ 🐨 - 🗉 🔇                                                                                                                      |                     |
| igåress 🙋 http://landrecords.clerk-ebr.com/mortconv/public_search/public_search_main.asp?D3ndex=448PublicSearch=name8AameType=4LL                                                    |                     |
| (B)ack to Main ] Public Search: by Name - Indices are current through 02/27/2008                                                                                                     | Abbreviated [N]ames |
| Last: First: First: First:<br>Series: V1-Vendor V2-Vendee V3-Mortgagor 4-Mortgagee<br>From: 01/01/2008 To:7/7/2008 RESET DATE<br>S(U)BMIT [R]ESET<br>(P)RINT RESULTS [A]BSTRACTOR >> |                     |
| Drig/Bndl SR DocType BK PG Seq R.Date Legal                                                                                                                                          | LSS Misc            |
| 592/12031 🖻 MR CANC LIEN MB 1 02/11/2008 WEED LIEN BK LT 5 SQ 86 ISTROUMA                                                                                                            | -                   |
| JOHNSON FISHER MILDRED                                                                                                                                                               |                     |
|                                                                                                                                                                                      |                     |
| ✓*132/12028 MR MORTGAGE MB 1 01/28/2008 LT N SEC22845 T6S R2E                                                                                                                        |                     |

## Seq

The field entitled **Seq** will display the sequence number. The majority of documents will only have 1 sequence because most documents are singular transactions. Multiple sequences are created when you have subsequent acts within the same document. An example would be the sale by and between the parties is one sequence. A power of attorney included in the same sale would be sequence 2 and an acknowledgment of the sale would be the 3rd sequence. A sequence is created when a document lists multiple parties each with unique property description as in a Weed Lien. Another common way multiple sequences will be created is when documents are recorded in both Conveyance and Mortgage records. In this instance please note that Conveyances will always be sequence 1. For more detailed information see the section entitled References and Sequences.

**Legal** will display the converted data which was previously located in the "Remarks" field on the WANG. The Remarks field in WANG contained the following information and was imported in its entirety into this field; book types, property description, social security numbers (which should be redacted), municipal addresses, page numbers of documents with many records (weed liens) and suit numbers. From this point forward, the only data entered in this field will be acreage, tracts and condominium units.

**LSS** stands for Lot, Square, and Subdivision Subdivided property will be indexed in this field from July 14, 2008 forward. Since there were no fields for Lot, Square and Subdivision in WANG there was no way to convert the property descriptions into the LSS field. Therefore, when searching converted data there will be no information in this field.

Misc field is described in detail in the Abstractor Search section and will contain data after July 14, 2008.

Orig/Bndl, DocType, Bk Pg, and R Date (recorded date) are self explanatory.

When a document has a subsequent document that references it, the original document will have the asterisk before the Orig/Bndl number in the search results. The asterisk means that there is a document filed that is referencing that document. It does not mean that it is cancelled nor does it mean that the reference is correct. The red checks indicate that you have viewed the Index Detail screen. If you have clicked the Image Icon a red border appears around the icon. In the above screen shot original 132 was initially viewed. Once the Index Detail screen appeared, **(N)ext Result** was pressed and the next items in the results were displayed, even though they were unrelated. When **(B)ack to Public Search** was pressed then all items received the red check and your cursor will be on the last item viewed in order to help you keep track of the items viewed and to maintain your place in the Search Results. When **(B)ack to Public Search** is pressed the Last and First name fields no longer have the data you entered. If you use the Back Arrow button on the top left of your browser window, the name that was entered will appear but the red checks will not populate. Decide what is more useful for you. If you use the Back Arrow button your cursor will return to the top of the search results instead of returning to the last instrument or Index Detail screen viewed.